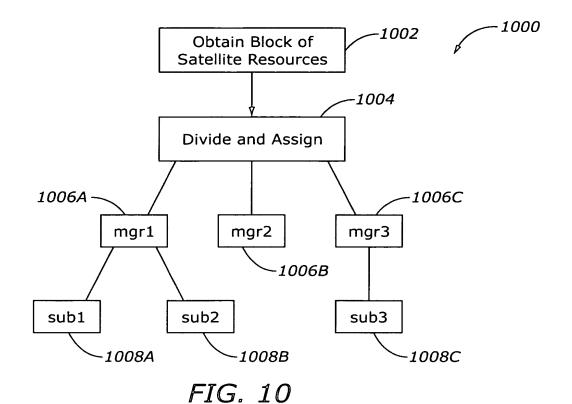

## This Page Is Inserted by IFW Operations and is not a part of the Official Record

## **BEST AVAILABLE IMAGES**

Defective images within this document are accurate representations of the original documents submitted by the applicant.

Defects in the images may include (but are not limited to):

- BLACK BORDERS
- TEXT CUT OFF AT TOP, BOTTOM OR SIDES
- FADED TEXT
- ILLEGIBLE TEXT
- SKEWED/SLANTED IMAGES
- COLORED PHOTOS
- BLACK OR VERY BLACK AND WHITE DARK PHOTOS
- GRAY SCALE DOCUMENTS

## IMAGES ARE BEST AVAILABLE COPY.

As rescanning documents will not correct images, please do not report the images to the Image Problem Mailbox.



FIG. 1 (prior art)



FIG. 2







FIG. 5





FIG. 7



FIG. 8



FIG. 9